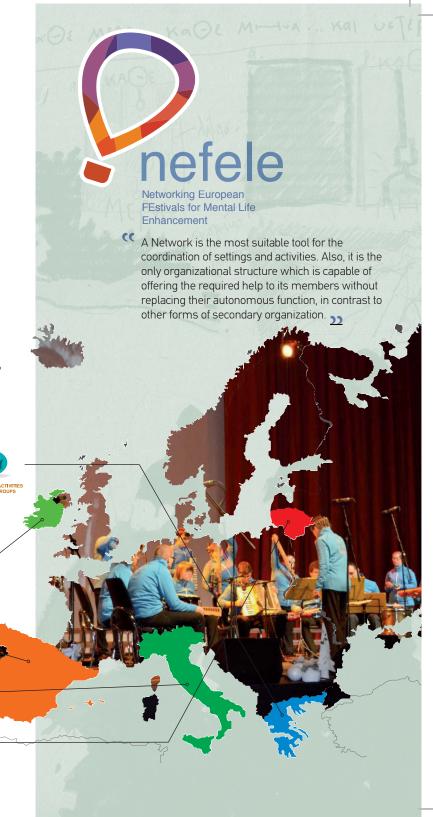

Networking European FEstivals for Mental Life Enhancement

www.nefeleproject.eu

K.S.D.E.O. "EDRA", Greece www.edra-coop.gr

First Fortnight, Ireland http://firstfortnight.ie

## The Partnership

The NEFELE project is being implemented from a partnership of organizations that come from 5 EU Member States, the coordinator of which is the Greek organization **K.S.D.E.O.** "EDRA". The rest of the partners are: